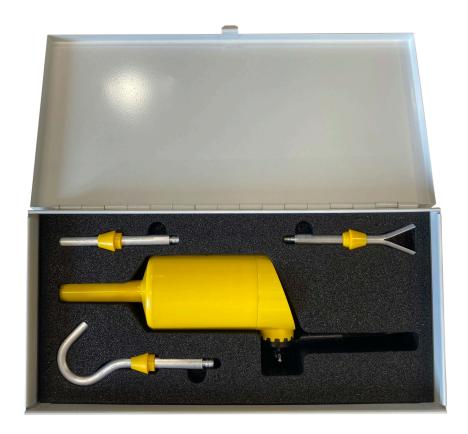

## **Combined unipolar phase comparator and voltage detector**

It can be used for indicating voltage on medium voltage AC equipmentsor for phase comparation. We can choose between the two operating modes. The steps of the detection are accompanied by light and sound signals. The device can be used only with operating rod tested for the related voltage level.

| Туре             | VKP-AF-638                                        |
|------------------|---------------------------------------------------|
| Rated voltage    | 6-38 kV                                           |
| Max. voltage     | 40,5 kV                                           |
| Treshold voltage | $1.9 \text{ kV} \le \text{Uk} \le 2.4 \text{ kV}$ |
| Product code     | 505300                                            |