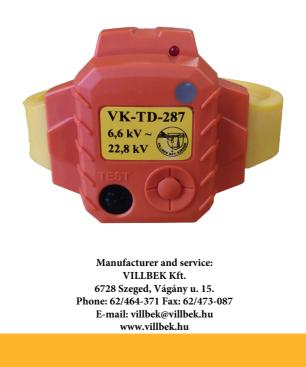

## Electric-field Strenght Detector VK-TD-287

## **Technical details:**

| Type:                |
|----------------------|
| Current:             |
| Nominal frequency:   |
| Signals:             |
| Detection Distances: |

Operating temperature,humidity: IP Class: Size: Weight: Power: Battery lifetime: Accessories: **VK-TD-287** 6,6-22,8 kV AC 50/60 Hz Light and Sound 400 mm at 6.6KV 560 mm at 11.4KV 800 mm at 19.7KV 840 mm at 22.8KV 0-40 °C, max. 80 % R.H. IP65 61\*62\*18,5 mm 70 g CR2032 button cell battery 50 hrs continous mode -User's manual -2 x elastic straps -Battery -3 x hooks -strap-key -2 x connector rings