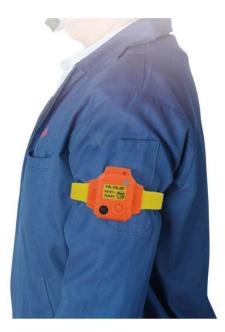

## Electric-field Strenght Detector VK-TD-287

## Field of use:

The Electric-field Strenght Detector is a wearable or attachable to safty helmets. Its protecting people working near electrical networks. The instrument gives warning signals to the user when is in dangerous proximity to any voltage. The signals of the device warns the user in case of further approach when the worker may be injured or suffer an electric shock accident.